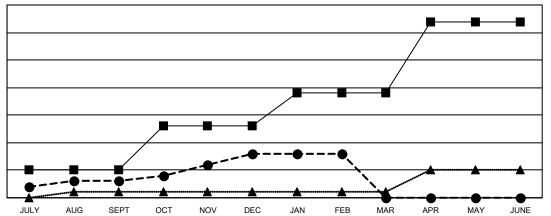

## GOALS AND ACTUAL NEW CLUBS CUMULATIVE

■ - CURRENT YEAR GOALS FOR NEW CLUBS

- CURRENT YEAR ACTUAL NEW CLUBS

▲ - LAST YEAR ACTUAL NEW CLUBS