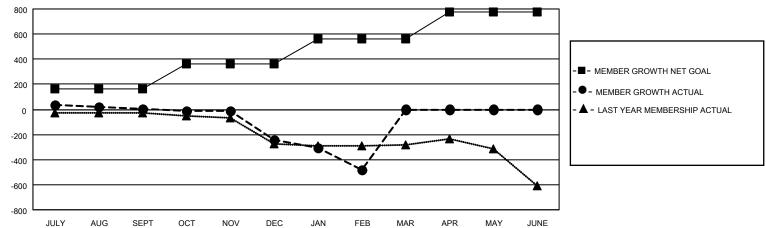

## Multiple District 14

**LOCATION: PENNSYLVANIA** 

| Clubs         |               |             |               | Members               |                           |                         |                                                    |  |
|---------------|---------------|-------------|---------------|-----------------------|---------------------------|-------------------------|----------------------------------------------------|--|
|               | RESULTS FOR   | R 2020-2021 |               | RESULTS FOR 2020-2021 |                           |                         |                                                    |  |
| QUARTER       | NEW CLUB GOAL | NEW CLUBS   | DROPPED CLUBS | QUARTER               | MEMBER GROWTH NET<br>GOAL | MEMBER GROWTH<br>ACTUAL | DROPPED<br>MEMBERS ACTUAL<br>(including transfers) |  |
| JULY/AUG/SEPT | 5             | 3           | 2             | JULY/AUG/SEF          | ⊃T 166                    | 360                     | 323                                                |  |
| OCT/NOV/DEC   | 8             | 5           | 5             | OCT/NOV/DEC           | ; 193                     | 357                     | 586                                                |  |
| JAN/FEB/MAR   | 6             | 0           | 10            | JAN/FEB/MAR           | 203                       | 104                     | 327                                                |  |
| APR/MAY/JUNE  | 13            | 0           | 0             | APR/MAY/JUN           | E 211                     | 0                       | 0                                                  |  |

## GOALS AND ACTUAL MEMBERS CUMULATIVE

| DROPPED CLUBS: 17            |       | 210 CLUBS OF 680 ADDED 1 OR MORE<br>NEW MEMBERS | GENDER DISTRIBUTION  MALE 12,198 (70.95%) |                |       |
|------------------------------|-------|-------------------------------------------------|-------------------------------------------|----------------|-------|
| DROPPED MEMBERS              |       |                                                 | FEMALE                                    | 4,995 (29.05%) |       |
| DECEASED                     | 248   | CLICK HERE FOR CUMULATIVE                       | TOTAL FAMILY UNIT MEMBERS                 |                | 3,278 |
| CLUB CANCELLED 190 OTHER 798 |       | MEMBERSHIP DATA                                 | FAMILY MEMBERS PAYING HALF                |                | 1,695 |
|                              |       |                                                 |                                           |                |       |
| TOTAL                        | 1,236 |                                                 | 000                                       |                |       |